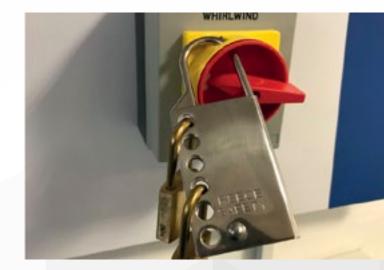

### 4 Isolation

All primary as well as secondary sources of energy must be shut down and physical barriers must be put in place to avoid their utilization.

### 5 Apply Locks and Tags

The principle on which the application of locks should be based on is the following: One Lock, One Person, One Energy Source.