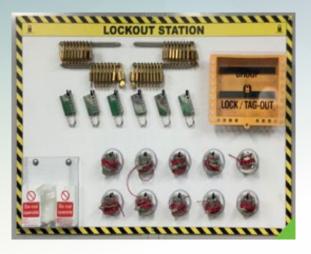

### 5 Apply Locks and Tags

The principle on which the application of locks should be based on is the following: One Lock, One Person, One Energy Source.